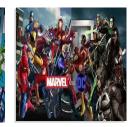

#### MARVEL VS DC

Who will reign in the battle between superheroes? Come dressed as your favourite Marvel or DC character to see who will win!